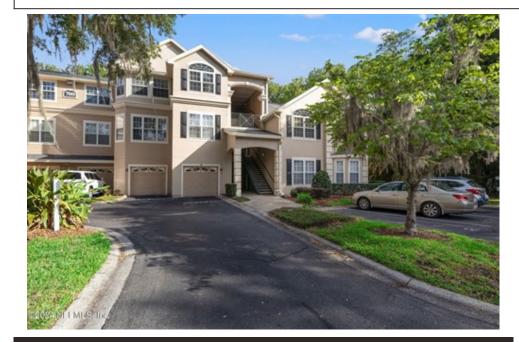

## 13810 Sutton Dr N Unit 739, Jacksonville, FL 32224

» Beds: 2 | Baths: 2 Full

» MLS #: 2027175

» Condominium | 1,138 ft<sup>2</sup>

» More Info: 13810SuttonDrNUnit739.IsForSale.com

Norm Rodriguez (904) 900-4766 norm@navytonavy.com

## Remarks

Check out this beautifully maintained third-floor unit! It features 2 bedrooms and 2 baths, and it overlooks a peaceful preserve, golf course, and pond. You'll love the separate 1-car garage that comes with it. Inside, the vaulted ceilings and open living/dining combo make it feel light and airy. The unit is carpeted throughout and is in a gated community with amazing amenities like a pool, tennis courts, and basketball courts. Plus, it's conveniently located near schools, downtown, shopping, and beaches. With easy access to the JTB expressway, you can get anywhere in the city quickly. This is a must-see!