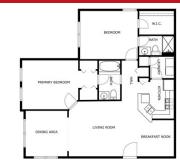

## Remarks

Check out this beautifully maintained third-floor unit! It features 2 bedrooms and 2 baths, and it overlooks a peaceful preserve, golf course, and pond. You'll love the separate 1-car garage that comes with it. Inside, the vaulted ceilings and open living/dining combo make it feel light and airy. The unit is carpeted throughout and is in a gated community with amazing amenities like a pool, tennis courts, and basketball courts. Plus, it's conveniently located near schools, downtown, shopping, and beaches. With easy access to the JTB expressway, you can get anywhere in the city quickly. This is a must-see!